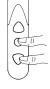

ite Position



Operate the shade to your favorite position Press "**My Favorite**" button for 5 seconds until you hear  $[\bullet B -$ 

Press "**My Favorite**" button again for 3 seconds, then hear  $| \bullet | B -$ 

Set up "My Favorite Position" is done.



To reprogram this motorized shade, please follow the steps below.

#### Set Clear



Press all 3 buttons at same time until you hear a long  $|\bullet^{\sim}B|$  -

"Clear" is done.

#### Set up Upper Limit

Press and hold "**Up**" button to move the shade to Upper limit.



Press "Up" & "My Favorite" buttons at the same time for 5 seconds.



Set up "Upper Limit" is done.

### Set up Bottom Limit

Press and hold "Down" button to move the shade to Bottom limit.

Press "Down" & "My Favorite" buttons at the same time for 5 seconds.



**→**B- - -

Set up "Bottom Limit" is done.

## **Operation Instruction**

### **Before setting the limits**

- Shade can only operate by pressing the buttons
- "My Favorite" button can only Stop the moving of the shade.

#### After setting the limits

- Press **Up** or **Down** button for 2 seconds, the shade will operate without pressing the buttons
- Press "**My Favorite**" button for 1 second, the shade will operate to the Favorite position.
- Press any button to stop the moving.
- To change "My Favorite Position", please follow step "Set Clear", "Set up Upper Limit", "Set up • Bottom Limit", and then "Set up My Favorite Position".