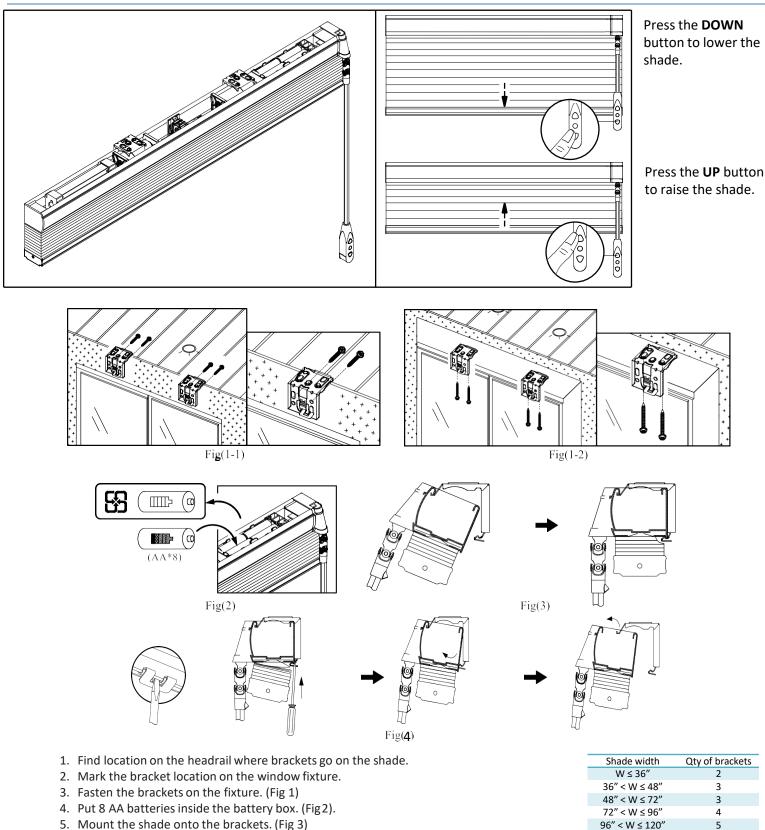

# Simple Touch® Wand Cellular Shade - Installation Instruction

- 5. Mount the shade onto the brackets. (Fig 3)
- 6. To change the batteries, remove the shade from the brackets. (Fig 4)
- 7. Replace with new batteries (do not mix new batteries with used batteries. Mount the shade.

Complimentary Alkaline batteries are included. If the shade is installed in the warm and humid space, please use Lithium batteries for better performance.

# Simple Touch<sup>®</sup> Wand Cellular Shade - Programming & Operation Instruction -

This Simple Touch<sup>®</sup> Wand motorized shade is already programmed with Up and Bottom Limits. Option to program "My Favorite Position" followed with the instruction below. Enjoy your new motorized shade!

Œ

O- $\bigcirc$ 

Up button

Down button

– My Favorite/ Stop button

#### Set up My Favorite Position

Operate the shade to your favorite position Press "**My Favorite**" button for 5 seconds until you hear  $[\bullet B -$ 

Press "**My Favorite**" button again for 3 seconds, then hear  $| \bullet | B -$ 

Set up "My Favorite Position" is done.

To reprogram this motorized shade, please follow the steps below.

#### Set Clear

Press all 3 buttons at same time until you hear a long  $|\bullet^{\sim}B|$  -

"Clear" is done.

#### Set up Upper Limit

Press and hold "**Up**" button to move the shade to Upper limit.

Press "Up" & "My Favorite" buttons at the same time for 5 seconds.

Set up "Upper Limit" is done.

### Set up Bottom Limit

Press and hold "Down" button to move the shade to Bottom limit.

Press "Down" & "My Favorite" buttons at the same time for 5 seconds.

**→**B- - -

Set up "Bottom Limit" is done.

## **Operation Instruction**

### **Before setting the limits**

- Shade can only operate by pressing the buttons
- "My Favorite" button can only Stop the moving of the shade.

#### After setting the limits

- Press **Up** or **Down** button for 2 seconds, the shade will operate without pressing the buttons
- Press "**My Favorite**" button for 1 second, the shade will operate to the Favorite position.
- Press any button to stop the moving.
- To change "My Favorite Position", please follow step "Set Clear", "Set up Upper Limit", "Set up • Bottom Limit", and then "Set up My Favorite Position".