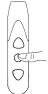

# Simple Touch® Wand Cellular Shade - Installation Instruction

- 5. Mount the shade onto the brackets. (Fig 3)
- 6. To change the batteries, remove the shade from the brackets. (Fig 4)
- 7. Replace with new batteries (do not mix new batteries with used batteries. Mount the shade.

Complimentary Alkaline batteries are included. If the shade is installed in the warm and humid space, please use Lithium batteries for better performance.